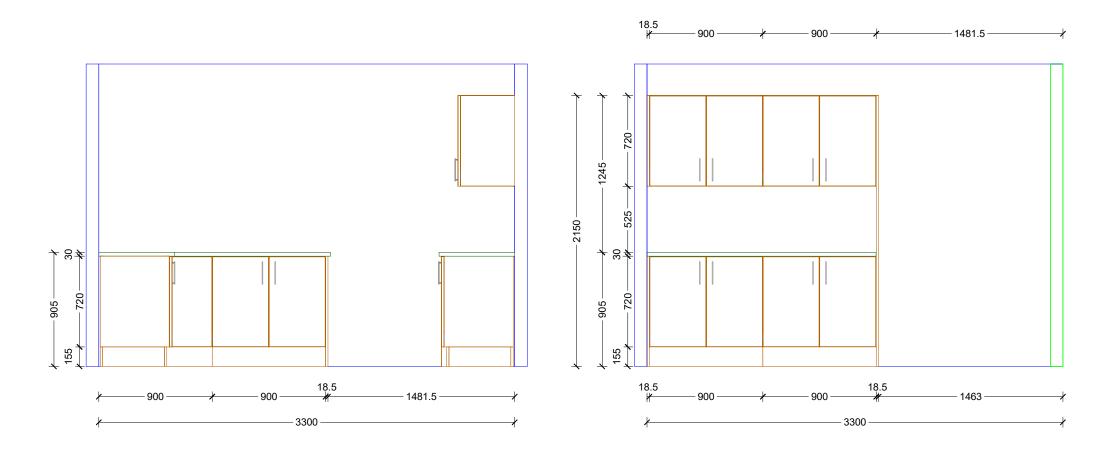

| Designer: Donna Rhodes |            | Date:<br>28 Mar 23 | Client: Jason Mackie   | BC Ref:<br>52947-KIT | Site Address: Waitaria Bay Community Hall Marlborough Sounds | Job#: 52947-KIT | TRENDS   |
|------------------------|------------|--------------------|------------------------|----------------------|--------------------------------------------------------------|-----------------|----------|
| Dwg:<br>Elevation      | Rev:<br>XX | Scale: 1:30        | Customer: Jason Mackie | ·                    | Wanborough Sounds                                            |                 | KITCHENS |