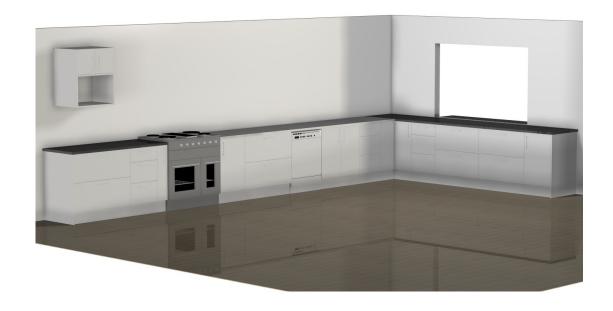

| Designer: Donna Rhodes |            | Date:<br>28 Mar 23 | Client:<br>Jason Mackie | BC Ref:<br><b>52947-KIT</b> | Site Address: Waitaria Bay Community Hall Marlborough Sounds | Job#: 52947-KIT | TRENDS   |
|------------------------|------------|--------------------|-------------------------|-----------------------------|--------------------------------------------------------------|-----------------|----------|
| Dwg:<br>3D             | Rev:<br>XX | Scale: 1 : 22      | Customer:  Jason Mackie |                             | Manborough Sounds                                            |                 | KITCHENS |