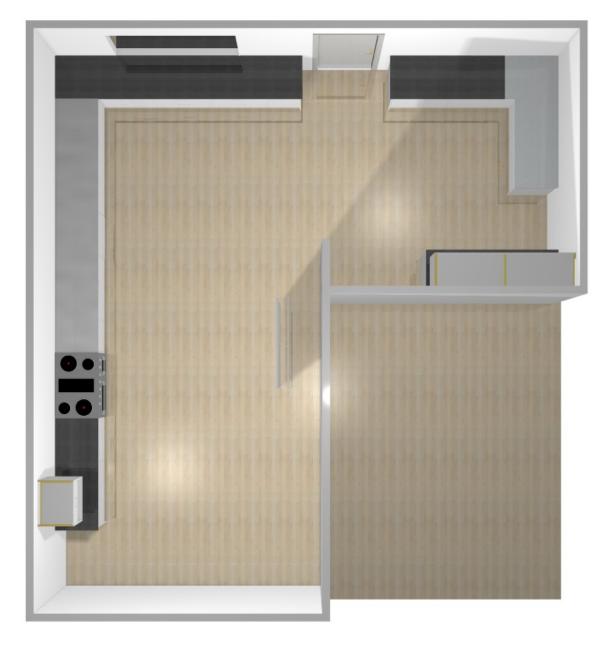

| Designer: Donna Rhodes    |      | Date:<br>28 Mar 23 | Client: Jason Mackie   | BC Ref:<br><b>52947-KIT</b> | Site Address: Waitaria Bay Community Hall<br>  Marlborough Sounds | Job#: 52947-KIT | TRENDS   |
|---------------------------|------|--------------------|------------------------|-----------------------------|-------------------------------------------------------------------|-----------------|----------|
| <sup>Dwg:</sup> Floorplan | Rev: | Scale: 1:50        | Customer: Jason Mackie | ·                           | - Mariborough Sounds                                              |                 | KITCHENS |