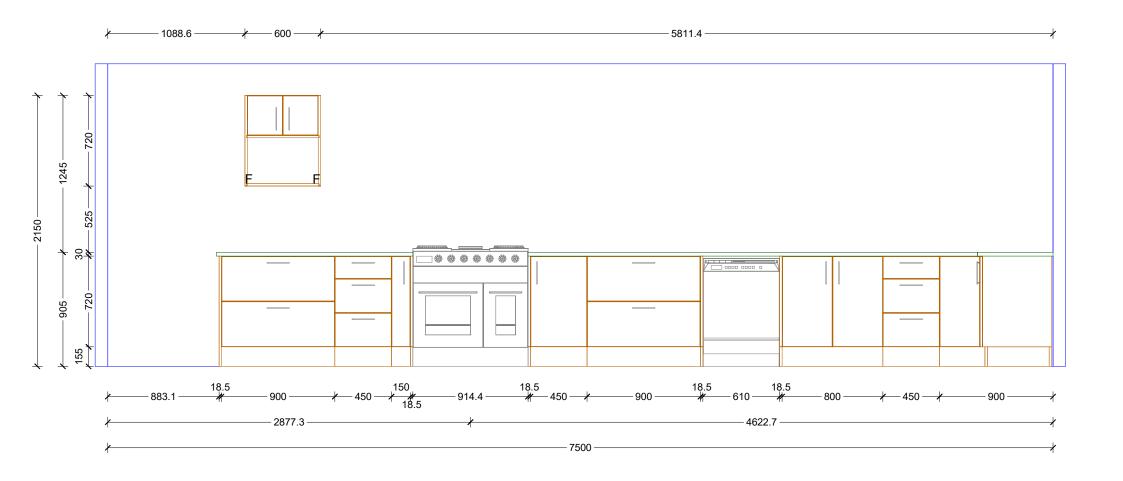

| Designer: Donna Rhodes |            | Date:<br>28 Mar 23 | Client:<br>Jason Mackie | BC Ref: 52947-KIT | Site Address: Waitaria Bay Community Hall Marlborough Sounds | Job#: 52947-KIT | TRENDS   |
|------------------------|------------|--------------------|-------------------------|-------------------|--------------------------------------------------------------|-----------------|----------|
| Dwg:<br>Elevation      | Rev:<br>XX | Scale: 1:30        | Customer:  Jason Mackie | ·                 | างเลเมืองเอนซูก รอนกนร                                       |                 | KITCHENS |