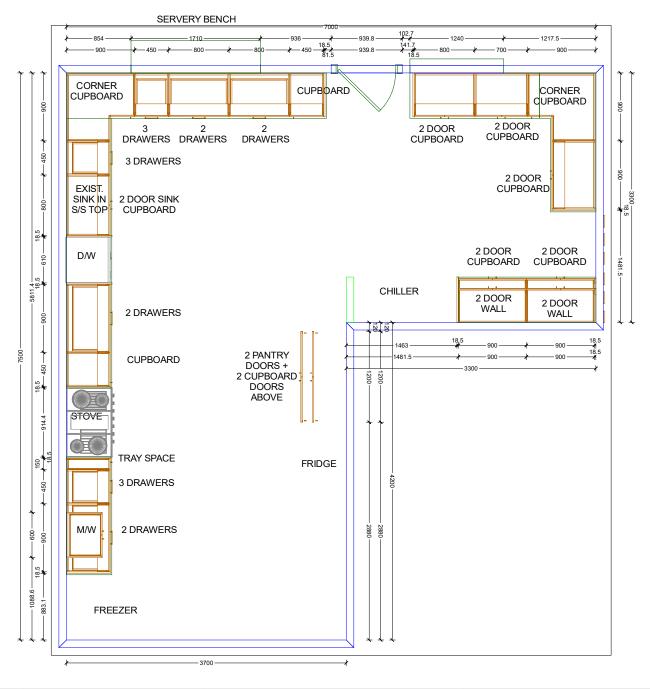

| Designer: Donna Rhodes    |      | Date:<br>28 Mar 23 | Client: Jason Mackie   | BC Ref:<br><b>52947-KIT</b> | Site Address: Waitaria Bay Community Hall<br>  Marlborough Sounds | Job#: 52947-KIT | TRENDS   |
|---------------------------|------|--------------------|------------------------|-----------------------------|-------------------------------------------------------------------|-----------------|----------|
| <sup>Dwg:</sup> Floorplan | Rev: | Scale: 1:50        | Customer: Jason Mackie | ·                           | - Mariborough Sounds                                              |                 | KITCHENS |