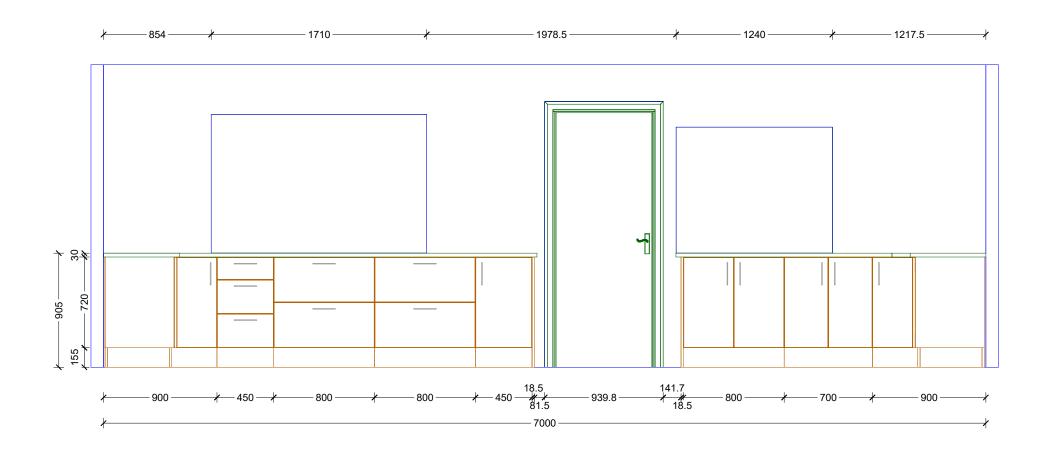

| Designer: Donna Rhodes |      | Date:<br>28 Mar 23 | Client:<br>Jason Mackie   | BC Ref:<br><b>52947-KIT</b> | Site Address: Waitaria Bay Community Hall Marlborough Sounds | Job#: 52947-KIT | TRENDS   |
|------------------------|------|--------------------|---------------------------|-----------------------------|--------------------------------------------------------------|-----------------|----------|
| Dwg:<br>Elevation      | Rev: | Scale: 1:30        | Customer:<br>Jason Mackie | ,                           | ivianborough Sounds                                          |                 | KITCHENS |